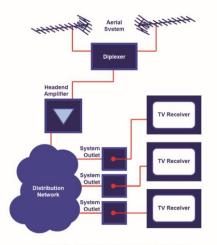

re 2: Block diagram of a SMATV syst

Figure 1: Block diagram of an MATV system

Figure 3: Block diagram of an Integrated Reception System (IRS)