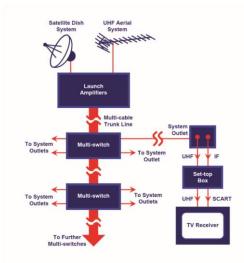

re 2: Block diagram of a SMATV syst

Figure 1: Block diagram of an MATV system

Figure 3: Block diagram of an Integrated Reception System (IRS)